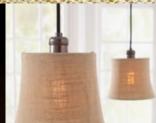

Wall paper, Furniture, Lamp shades are few ideas for stylish environments.

or home

Light weight and versatil characteristic make sinamay eas to shape for trimmings.

Sinamay Fashion Hat

| SINAMAY                     | SH001                                                        | SH002     | SH003     | SH001M           | SH002M             | SH003M    | SH2323M |
|-----------------------------|--------------------------------------------------------------|-----------|-----------|------------------|--------------------|-----------|---------|
| DPI                         | 14 x 16                                                      | 17 x 17   | 20 x 20   | 14 x 16          | 17 x 17            | 20 x 20   | 23 x 23 |
| COLOR                       |                                                              | NATURAL / | DYE COLOR | (More than 170 o | f colors to choose | ) / WHITE |         |
| MADE BY<br>HAND/<br>MACHINE | HAND                                                         | HAND      | HAND      | MACHINE          | MACHINE            | MACHINE   | MACHINE |
| SIZING                      | WITHOUT SIZING / LIGHT SIZING / MEDIUM SIZING / HEAVY SIZING |           |           |                  |                    |           |         |