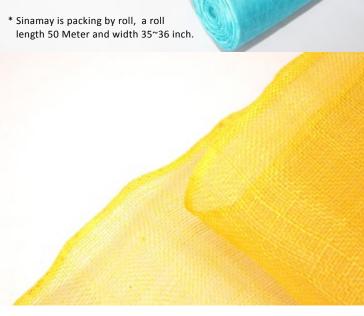

## SINAMAY

Sinamay, also known as "Best friend of Milliners", its a light-weight woven natural fabric that is easier to shape. Often found as millinery trimming, fascinators and can be blocked into hat shapes. Extended applications of sinamay found in interior designs, lighting designs have also make sinamay a great choice for home decorations.