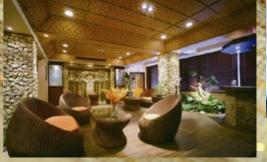

## SINAMAY

Sinamay, also known as "Best friend of Milliners", its a light-weight woven natural fabric that is easier to shape. Often found as millinery trimming, fascinators and can be blocked into hat shapes. Extended applications of sinamay found in interior designs, lighting designs have also make sinamay a great choice for home decorations.

Wall paper, Furniture, Lamp shades are few ideas for stylish environments.

or home

Light weight and versatil characteristic make sinamay eas to shape for trimmings.

Sinamay Fashion Hat

| SINAMAY                     | SH001                                                        | SH002     | SH003     | SH001M           | SH002M             | SH003M    | SH2323M |
|-----------------------------|--------------------------------------------------------------|-----------|-----------|------------------|--------------------|-----------|---------|
| DPI                         | 14 x 16                                                      | 17 x 17   | 20 x 20   | 14 x 16          | 17 x 17            | 20 x 20   | 23 x 23 |
| COLOR                       |                                                              | NATURAL / | DYE COLOR | (More than 170 o | f colors to choose | ) / WHITE |         |
| MADE BY<br>HAND/<br>MACHINE | HAND                                                         | HAND      | HAND      | MACHINE          | MACHINE            | MACHINE   | MACHINE |
| SIZING                      | WITHOUT SIZING / LIGHT SIZING / MEDIUM SIZING / HEAVY SIZING |           |           |                  |                    |           |         |