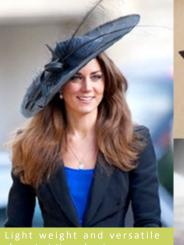

## SINAMAY

Sinamay, also known as "Best friend of Milliners", its a light-weight woven natural fabric that is easier to shape. Often found as millinery trimming, fascinators and can be blocked into hat shapes. Extended applications of sinamay found in interior designs, lighting designs have also make sinamay a great choice for home decorations.

Wall paper, Furniture, Lamp shades are few ideas for stylish environments.

or home

Light weight and versatil characteristic make sinamay eas to shape for trimmings.

Sinamay Fashion Hat

| SINAMAY                     | SH001                                                        | SH002     | SH003     | SH001M           | SH002M             | SH003M    | SH2323M |
|-----------------------------|--------------------------------------------------------------|-----------|-----------|------------------|--------------------|-----------|---------|
| DPI                         | 14 x 16                                                      | 17 x 17   | 20 x 20   | 14 x 16          | 17 x 17            | 20 x 20   | 23 x 23 |
| COLOR                       |                                                              | NATURAL / | DYE COLOR | (More than 170 o | f colors to choose | ) / WHITE |         |
| MADE BY<br>HAND/<br>MACHINE | HAND                                                         | HAND      | HAND      | MACHINE          | MACHINE            | MACHINE   | MACHINE |
| SIZING                      | WITHOUT SIZING / LIGHT SIZING / MEDIUM SIZING / HEAVY SIZING |           |           |                  |                    |           |         |