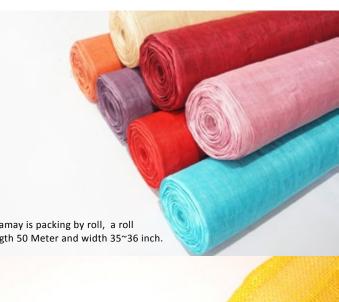

Zoria has the most colors provided in the market, the Zoria special machine-weaved sinamay provides more even, durable, and varieties than traditional weaving way. Our color and treatments helps our customer get vivid color choice with great color fastness. Zoria Sinamay is your top choice for your design needs.