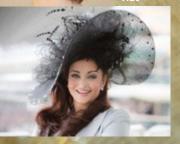

## SINAMAY

Sinamay, also known as "Best friend of Milliners", its a light-weight woven natural fabric that is easier to shape. Often found as millinery trimming, fascinators and can be blocked into hat shapes. Extended applications of sinamay found in interior designs, lighting designs have also make sinamay a great choice for home decorations.

Wall paper, Furniture, Lamp shades are few ideas for stylish environments.

or home

Light weight and versatil characteristic make sinamay eas to shape for trimmings.

Sinamay Fashion Hat

| SINAMAY                     | SH001                                                        | SH002     | SH003     | SH001M           | SH002M             | SH003M    | SH2323M |
|-----------------------------|--------------------------------------------------------------|-----------|-----------|------------------|--------------------|-----------|---------|
| DPI                         | 14 x 16                                                      | 17 x 17   | 20 x 20   | 14 x 16          | 17 x 17            | 20 x 20   | 23 x 23 |
| COLOR                       |                                                              | NATURAL / | DYE COLOR | (More than 170 o | f colors to choose | ) / WHITE |         |
| MADE BY<br>HAND/<br>MACHINE | HAND                                                         | HAND      | HAND      | MACHINE          | MACHINE            | MACHINE   | MACHINE |
| SIZING                      | WITHOUT SIZING / LIGHT SIZING / MEDIUM SIZING / HEAVY SIZING |           |           |                  |                    |           |         |